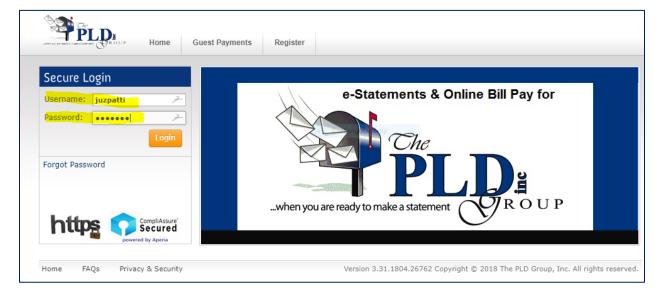

## To Use The PLD Group Online Bill Payment Site

To make a payment using The PLD Group's online bill pay, please navigate to the bill payment page: <a href="https://invoices.thepldgroupinc.com">https://invoices.thepldgroupinc.com</a>

Sign in using the user name and password selected at registration. Please note user name and passwords are case sensitive.

Once successfully logged in, you will be redirected to the 'User Main' page with any/all open invoices: