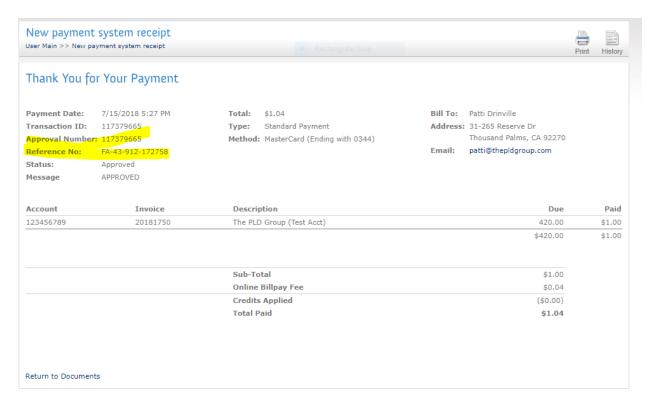

If all information is correct, check the box for 'I Confirm this Payment' and click 'Pay Now'.

Once the transaction is approved by the bank, you will be redirected to access your receipt.

This page is your receipt. It includes your approval number and your reference number should you need to verify this payment at any point.

Print this page by selecting the 'Print' icon in the upper right hand corner. For future payments through this portal, you will also be able to select the 'History' icon to review previous payments.

After printing your receipt:

- 1. If you have completed all payments, log out under your name in the upper right hand side of the screen (not shown)
- 2. If you wish to make additional payments, select the 'Return to Documents' button in the lower left hand corner to return to the 'User Main' page