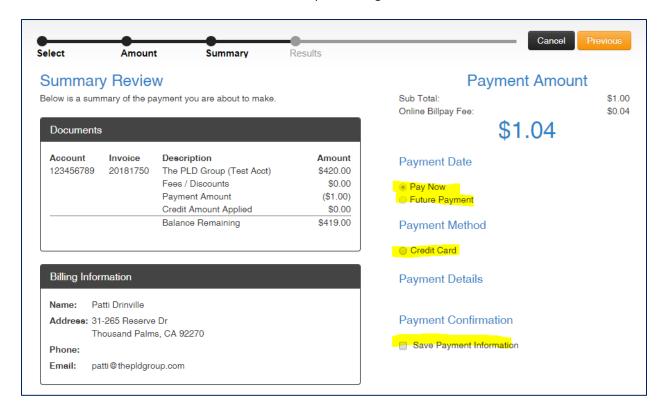

Once information has been completed and reviewed, click the 'Next' button in the upper right hand corner of the screen. You will be redirected to the 'Summary Review' page.

The 'Summary Review' page provides the opportunity to verify all billing and payment information. Please review and confirm all information before proceeding.

This page provides three options for payment:

- 1. Payment Date. You may choose to pay now or schedule a future payment.
- 2. Payment Method. For our online bill pay site, we currently only accept credit cards.
- 3. Payment Confirmation. If you would like payment information to be saved for future use, please check the box to 'Save Payment Information'. Please note: at no time does The PLD Group have access to your credit card information.

Once the Credit Card field is selected, a secure transaction vehicle linked directly to the bank with appear in a pop up box. Please note: credit card information presented for payment will NEVER be shared with The PLD Group Inc.

Enter the credit card information as seen using the sample display above. Please note: this is not real credit card information and is being used solely for display purposes.

Select the expiration date from the drop down menus and select 'Save' at the bottom of the pop up box.

Once saved, the pop up page will close and you will be redirected back to the 'Summary Review' page. At this point, the last four numbers from your card will be displayed in the 'Payment Details' section and you will be able to confirm the payment.

If all information is correct, check the box for 'I Confirm this Payment' and click 'Pay Now'.

Once the transaction is approved by the bank, you will be redirected to access your receipt.

This page is your receipt. It includes your approval number and your reference number should you need to verify this payment at any point.