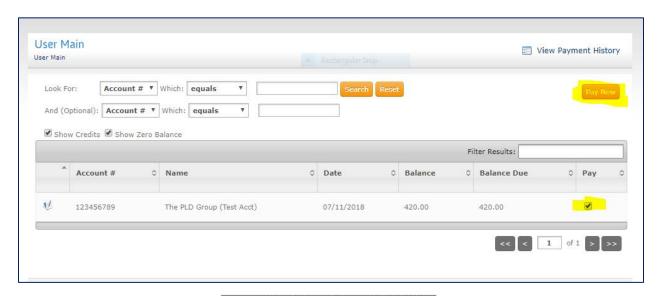

Sign in using the user name and password selected at registration. Please note user name and passwords are case sensitive.

Once successfully logged in, you will be redirected to the 'User Main' page with any/all open invoices:

Select the invoice you would like to pay by checking the box in the 'Pay' column. After you have selected the appropriate invoice, click the 'Pay Now' button in the upper right hand corner of the screen.