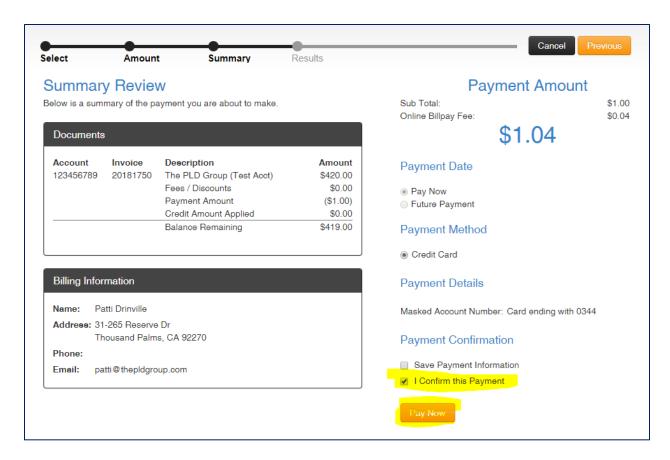

Once information has been completed and reviewed, click the 'Next' button in the upper right hand corner of the screen. You will be redirected to the 'Summary Review' page.

The 'Summary Review' page provides the opportunity to verify all billing and payment information. Please review and confirm all information before proceeding.

This page provides three options for payment:

- 1. Payment Date. You may choose to pay now or schedule a future payment.
- 2. Payment Method. For our online bill pay site, we currently only accept credit cards.
- 3. Payment Confirmation. If you would like payment information to be saved for future use, please check the box to 'Save Payment Information'. Please note: at no time does The PLD Group have access to your credit card information.

Once saved, the pop up page will close and you will be redirected back to the 'Summary Review' page. At this point, the last four numbers from your card will be displayed in the 'Payment Details' section and you will be able to confirm the payment.

If all information is correct, check the box for 'I Confirm this Payment' and click 'Pay Now'.

Once the transaction is approved by the bank, you will be redirected to access your receipt.

This page is your receipt. It includes your approval number and your reference number should you need to verify this payment at any point.