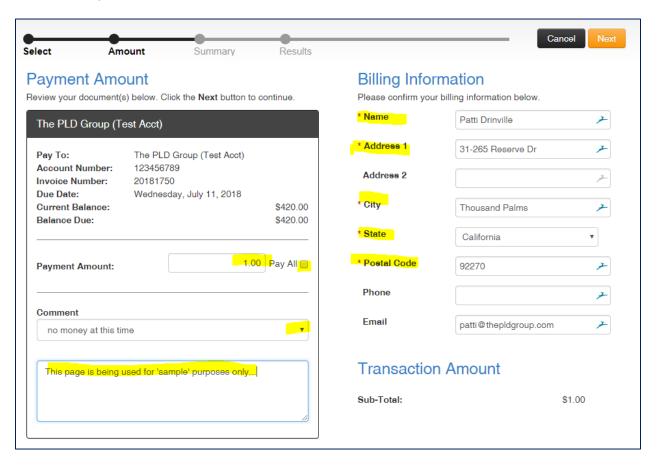

You will be redirected to the 'Payment Amount' page where you will be able to input the billing information. Mandatory fields are marked with an asterisk; payments will not be processed until these fields are completed.

The right hand side of the screen indicates requested billing information. All fields marked with an asterisk are required.

The left hand side of the screen provides the account and invoice information as well as the opportunity to customize the amount you would like to pay and leave any comment that you may desire to include with the payment.

Please ensure the information matches the account and invoice you would like to pay and that the 'Payment Amount' reflects your desired payment. If you do not wish to pay the entire invoice at this time, you may uncheck the 'Pay All' box and input a specific amount. To leave a comment, use the drop down arrow in the 'Comment' section in order to input notes.

Once information has been completed and reviewed, click the 'Next' button in the upper right hand corner of the screen. You will be redirected to the 'Summary Review' page.

The 'Summary Review' page provides the opportunity to verify all billing and payment information. Please review and confirm all information before proceeding.