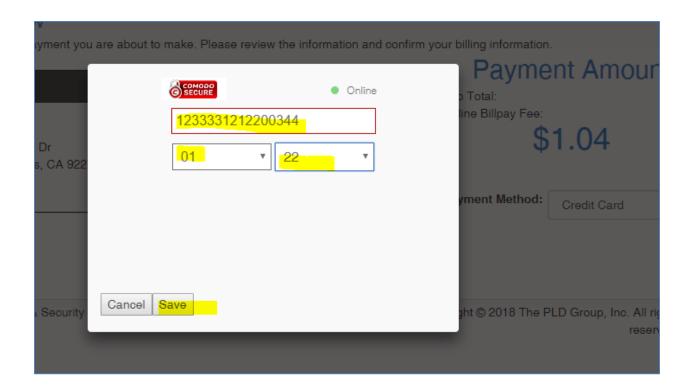

Once the Credit Card field is selected, a secure transaction vehicle linked directly to the bank with appear in a pop up box. Please note: credit card information presented for payment will NEVER be shared with The PLD Group Inc.

Enter the credit card information as seen using the sample display above. Please note: this is not real credit card information and is being used solely for display purposes.

Select the expiration date from the drop down menus and select 'Save' at the bottom of the pop up box.

Once saved, the pop up page will close and you will be redirected back to the 'Summary Review' page. At this point, the last four numbers from your card will be displayed in the 'Payment Details' section and you will be able to confirm the payment.